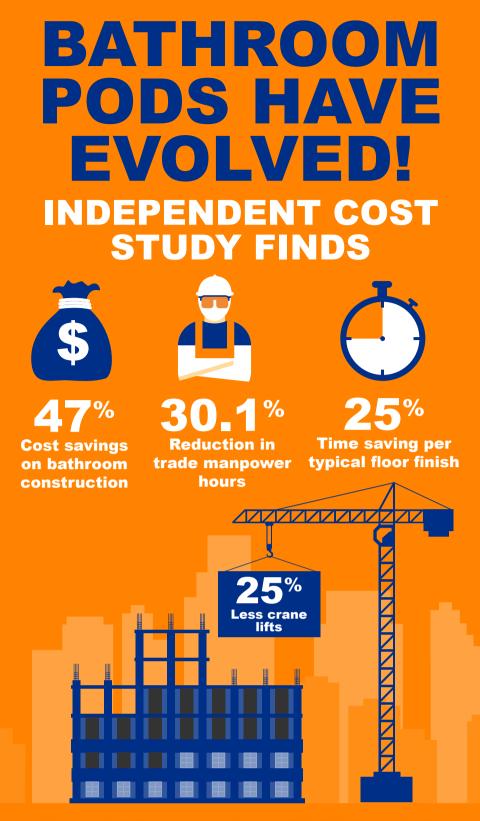

# BATHROOM PODS HAVE EVOLVED!

We commissioned respected firms, Solid Support and Napier Blakeley to conduct a Cost Study which compared Buildom's Superior Vertical Delivery Bathroom Pod Systems with conventional in-situ bathroom construction.

### INDEPENDENT COST STUDY FINDS

25<sup>%</sup> Time saving per typical floor finish

**30.1**% Reduction in

trade manpower hours

**47%** Cost savings on bathroom construction

#### CONTACT US NOW! Call: 1800 000 000 email: sales@buildom.com.au

We commissioned respected firms, Solid Support and Napier Blakeley to conduct a Cost Study which compared Buildom's Superior Vertical Delivery Bathroom Pod Systems with conventional in-situ bathroom construction.